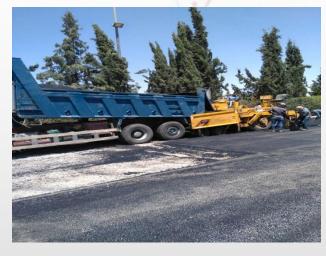

#### **Amman Airport Hotel Roads**

• Roads & Asphalting Works for Yards & Ways for about 3500 m2