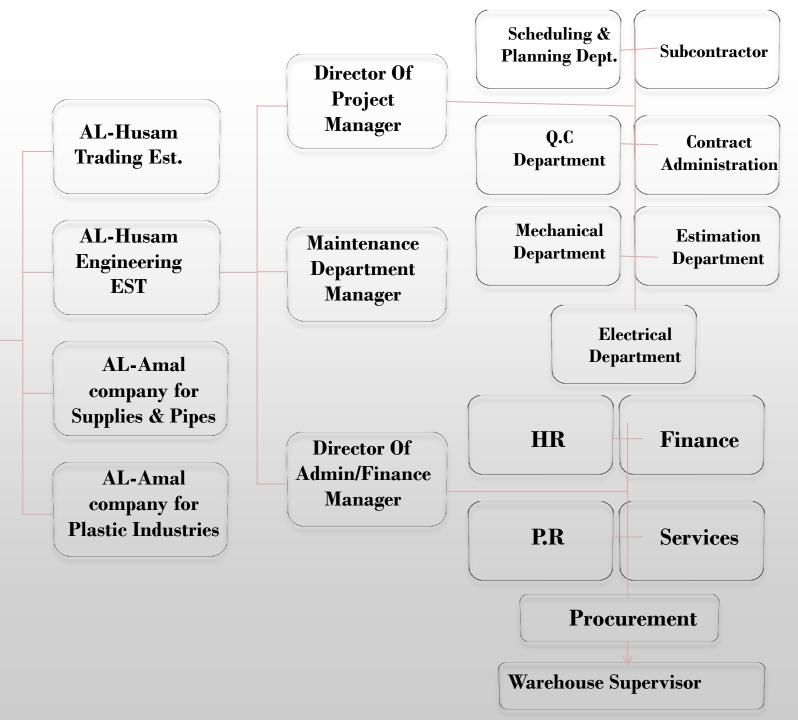

## Al-Husam Engineering- Overview

- Al-Husam is a leading Electromechanical & Renewable Energy and Building Construction Contractor of Commercial, Residential, Industrial, Infrastructure ...etc
- Al-Husam is a diversified firm with the ability to meet its clients` needs.
- Al-Husam Engineering has attracted engineering and construction management field staff. In addition, the company leads the market in its implementation of progressive practices in the areas of project management, scheduling, budgeting and administration